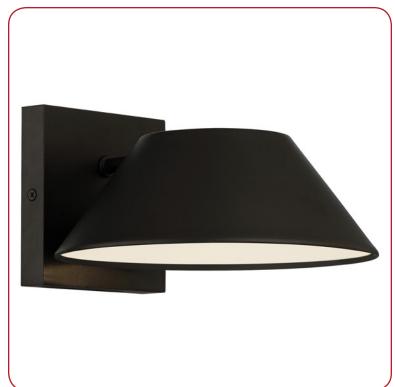

Name :: Solano

| Project Name :: _ |  |
|-------------------|--|
| Location ::       |  |
| Type ::           |  |
| Quantity ::       |  |
| Notes ::          |  |

#### **Product Information**

Product ID:: 20133

UPC Code :: 641594241167

Mounting Type :: Wall Finish :: Black (BL) Diffuser:: 0

Alt. Finishes :: Black (BL)

Alt. Diffusers :: 0

## **Product Dimensions**

**Fixture** Canopy Length :: Length :: Width:: 8" Width:: 0 Diameter :: 0 Diameter :: 0 8.5" Height :: Extension ::

Height :: 4.5" Overall Height :: 0