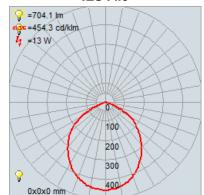

### **Photometrics**

CCT :: 3000 CRI :: 90

Wattage :: 12w

Nominal

Lumens :: 1200Lm

Delivered

Lumens :: 704Lm

Additional Items :: 0