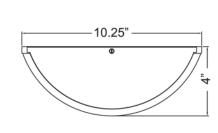

## **Product Dimensions**

**Fixture** Canopy Length :: N/A Length:: 11.5" Width:: 10.25" Width:: 10.5" Diameter :: Diameter :: N/A N/A Extension:: 4" Height :: 0.5" Height :: 11.5"

CUL US

### Line Drawing #2