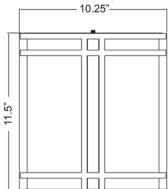

## **Product Dimensions**

**Fixture** Canopy Length :: N/A Length:: 11.5" Width:: 10.25" Width:: 10.5" Diameter :: Diameter :: N/A N/A Extension:: 4" Height :: 0.5" Height :: 11.5"

CUL US

# Line Drawing #1