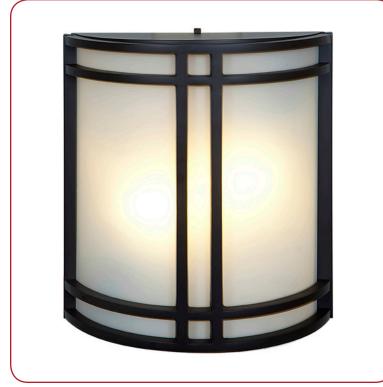

Model No :: **20362-BRZ/OPL** 

Name :: Artemis

| Project Name :: |  |
|-----------------|--|
| Location ::     |  |
| Туре ::         |  |
| Quantity ::     |  |
| Notes ::        |  |

#### **Product Information**

Product ID:: 20362

UPC Code :: 641594104264

Mounting Type :: Wall Finish :: Bronze (BRZ) Diffuser :: Opal (OPL)

Alt. Finishes :: Bronze (BRZ); Satin (SAT)

Alt. Diffusers :: Opal (OPL)