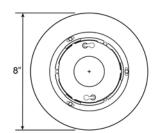

#### **Product Dimensions**

**Fixture** Canopy Length :: N/A Length:: N/A Width:: Width:: N/A N/A Diameter :: 8" Diameter :: N/A Height :: Extension :: N/A N/A Height :: 1.25"

#### Line Drawing #2