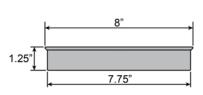

#### **Product Dimensions**

**Fixture** Canopy Length :: N/A Length:: N/A Width:: Width:: N/A N/A Diameter :: 8" Diameter :: N/A Height :: Extension :: N/A N/A Height :: 1.25"

#### Line Drawing #1