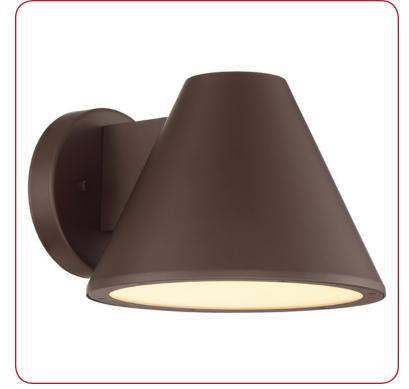

# Model No :: TL-20365LEDDMG-BRZ/FST

Name :: Tortuga

| Project Name :: . |  |
|-------------------|--|
| Location ::       |  |
| Type ::           |  |
| Quantity ::       |  |
| Notes ::          |  |

#### **Product Information**

Product ID:: TL-20365 UPC Code :: 641594241143 Mounting Type :: Wall Finish :: Bronze (BRZ) Diffuser :: Frosted (FST) Alt. Finishes :: Bronze (BRZ) Alt. Diffusers :: Frosted (FST)

# **Product Dimensions**

**Fixture** Canopy Length :: Length :: Width:: 8.5" Width:: 0 Diameter :: Diameter :: 0 0 9.5" Height :: Extension :: Height ::

Overall Height :: 0