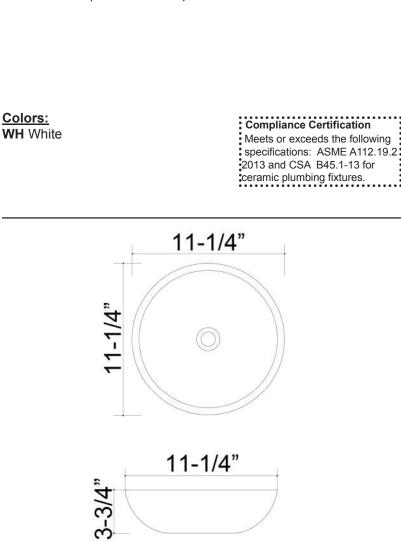

## **Features:**

- Above counter basin
- ► Vitreous china for durability
- ► No overflow

**Colors:** 

- Drain not provided
- ► Can be used with grid drain #5601 or umbrella drain # UD701 (Not included)

Diameter: Above counter height:

11-1/4" 4"

\*Please do NOT drill hole without template or actual product.

## **Interior Dimensions:**

| Basin Diameter:                   | 10-¼"  |
|-----------------------------------|--------|
| Basin Depth:                      | 3-1⁄4  |
| Back of basin to center of drain: | 5-1/2" |