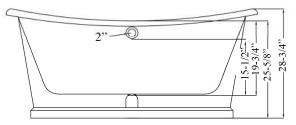

## 66" RAYNOR CAST IRON BATEAU TUB

Cat. No. CTBATN66

L: 66" W: 28-½"

H:  $28-\frac{3}{4}$ " (from floor to top of tub)

Water depth: 19-3/4" to top of tub Water depth: 15-1/2" to overflow

The following is recommended for CTBATN66 tubs without faucet holes: