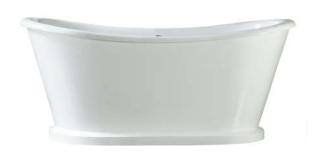

## 66" RAYNOR CAST IRON BATEAU TUB

Cat. No. CTBATN66

L: 66" W: 28-½"

H:  $28-\frac{3}{4}$ " (from floor to top of tub)

Water depth: 19-3/4" to top of tub Water depth: 15-1/2" to overflow

The following is recommended for CTBATN66 tubs without faucet holes:

## **Features:**

- ► Inside finish is white porcelain enamel
- ► One piece tub with base
- ▶ Pre-drilled overflow hole
- Exterior has stainless steel skirt painted white
- ▶ No faucet holes
- ► Continuous rolled rim
- ► Tub is thoroughly inspected before shipment