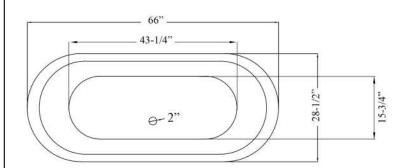

## 66" RAYNOR CAST IRON BATEAU TUB

Cat. No. CTBATN66

L: 66" W: 28-½"

H:  $28-\frac{3}{4}$ " (from floor to top of tub)

Water depth: 19-3/4" to top of tub Water depth: 15-1/2" to overflow

The following is recommended for CTBATN66 tubs without faucet holes: