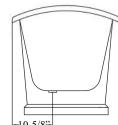

## 66" RAYNOR CAST IRON BATEAU TUB

Cat. No. CTBATN66

L: 66" W: 28-½"

H:  $28-\frac{3}{4}$ " (from floor to top of tub)

Water depth: 19-3/4" to top of tub Water depth: 15-1/2" to overflow

The following is recommended for CTBATN66 tubs without faucet holes: