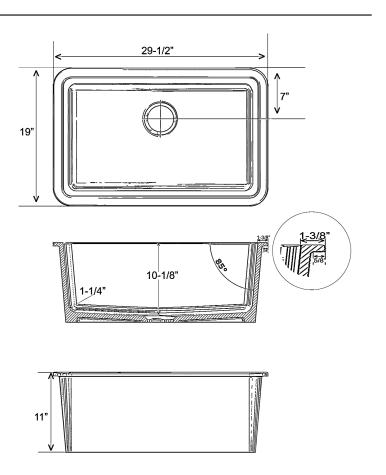

# **30" PIERINA KITCHEN SINK**

Cat. No. KS30

W: 29-½" D: 19" H: 11"

## **Interior Dimensions:**

W: 26-3/4" D: 16-1/4" H: 10-1/8"