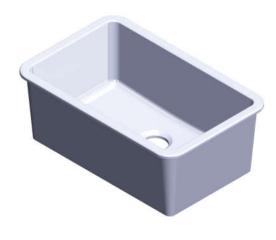

# **30" PIERINA KITCHEN SINK**

Cat. No. KS30

W: 29-½" D: 19" H: 11"

## **Features:**

- ► Made in Italy
- ► Constructed of fine Fire Clay for durability
- ► No faucet holes
- ► Center drain
- ► Can be used in undercounter or drop-in installations
- ► Garbage disposals can be used with this sink
- ► Features Barclay logo