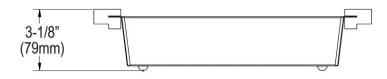

## PRODUCT SPECIFICATIONS

Elkay Dart Canyon Stainless Steel 6-7/16" x 11-7/8" x 2-1/2" Colander. Overall dimensions are 14-1/8" x 6-3/4" x 3-1/8".

Made of Stainless Steel

Custom designed colanders are:

- Ideal for straining or draining fruits and vegetables.
- · Custom designed to fit your sink.

| Material:   | Stainless Steel           |
|-------------|---------------------------|
| Dimensions: | 14-1/8" x 6-3/4" x 3-1/8" |