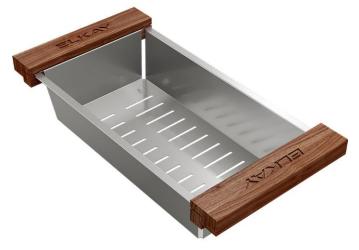

## PRODUCT SPECIFICATIONS

Elkay Dart Canyon Stainless Steel 6-7/16" x 11-7/8" x 2-1/2" Colander. Overall dimensions are 14-1/8" x 6-3/4" x 3-1/8".

Made of Stainless Steel

Custom designed colanders are:

- Ideal for straining or draining fruits and vegetables.
- · Custom designed to fit your sink.

| Material:   | Stainless Steel           |
|-------------|---------------------------|
| Dimensions: | 14-1/8" x 6-3/4" x 3-1/8" |