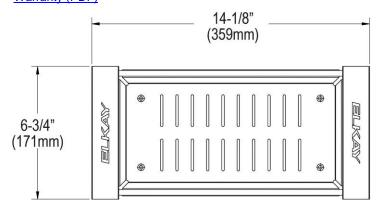

## PRODUCT SPECIFICATIONS

Elkay Dart Canyon Stainless Steel 6-7/16" x 11-7/8" x 2-1/2" Colander. Overall dimensions are 14-1/8" x 6-3/4" x 3-1/8".

Made of Stainless Steel

Custom designed colanders are:

- Ideal for straining or draining fruits and vegetables.
- · Custom designed to fit your sink.

| Material:   | Stainless Steel           |
|-------------|---------------------------|
| Dimensions: | 14-1/8" x 6-3/4" x 3-1/8" |