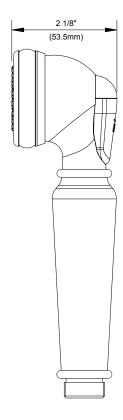

### Standards & Certifications I

7<u>P</u>C

| Submittal I | nformation: |
|-------------|-------------|
|-------------|-------------|

Name: \_\_\_\_\_\_

Contractor: Contact #:

Contact II.