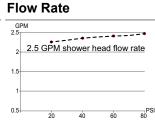

### Standards & Certifications I

7<u>P</u>C

| Submittal I | nformation: |
|-------------|-------------|
|-------------|-------------|

Name: \_\_\_\_\_\_

Contractor: Contact #:

Contact II.