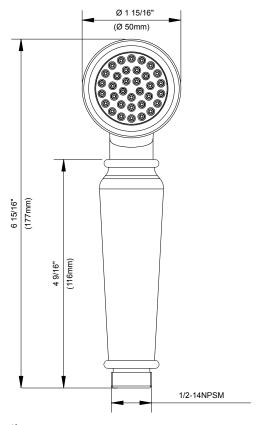

### Standards & Certifications I

7<u>P</u>C

| Submittal I | nformation: |
|-------------|-------------|
|-------------|-------------|

Name: \_\_\_\_\_\_

Contractor: Contact #:

Contact II.