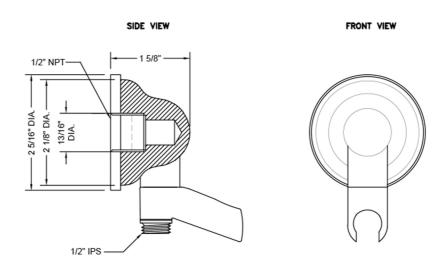

| Polished Chrome (PCH)   | Satin Chrome (SC)       | Bronze Umber (BU)    |
|-------------------------|-------------------------|----------------------|
| Satin Nickel (SN)       | Pewter (PEW)            | Caramel Bronze (CB)  |
| Polished Nickel (PN)    | Antique Brass (AB)      | Antique Copper (ACU) |
| Oil-Rubbed Bronze (ORB) | Polished Brass (PB)     | Polished Copper (PCU |
| Vintage Bronze (VB)     | Satin Brass (SB)        | Rose Gold (RG)       |
| Matte Black (MBK)       | Satin Gold (SG)         | Polished Gold (PG)   |
| Black Nickel (BKN)      | Bombay Gold (BG)        | Jewelers Gold (JG)   |
| Europa Bronze (EB)      | White (WH)              | Sedona Beige (SDB)   |
| Tristan Brass (TB)      | Unlacquered Brass (ULB) | Satin Cooper (SCU)   |

#### SPECIFICATION DRAWING: