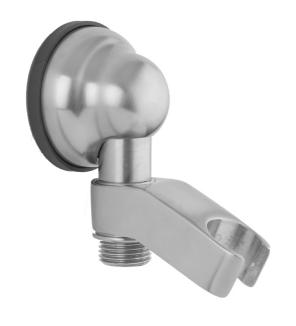

# Traditional Water Supply Elbow with Handshower Holder

### **FEATURES:**

- Brass water supply elbow with swivel handshower holder
- 1/2" Female inlet x 1/2" Male outlet
- Swivel design allows for positioning of handshower left or right
- Conical end of hose sits in holder
- Consists of 6407 & 8016