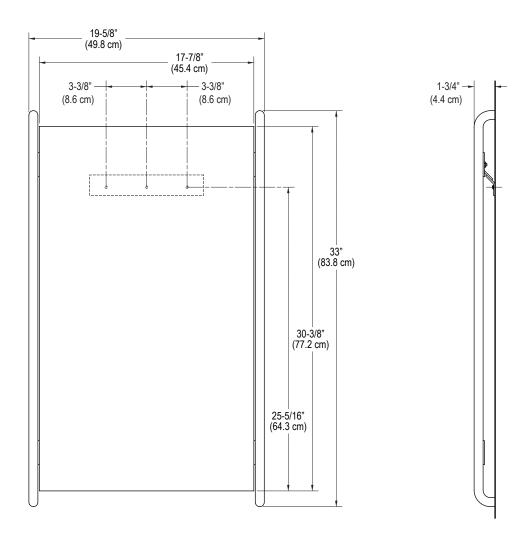

FEATURES P74053

- Bent Brass Frame Projects Elegantly from the Wall
- Solid Brass Construction
- Available in Four Coordinating Finishes
- Coordinates with the One Collection

| SPECIFIED MODEL |             |                      |                    |                     |            |
|-----------------|-------------|----------------------|--------------------|---------------------|------------|
| Model           | Description | Finishes             |                    |                     |            |
| P74053-00       | One Mirror  | ☐ CP Polished Chrome | ☐ AD Nickel Silver | ☐ AG Brushed Nickel | ☐ Gunmetal |