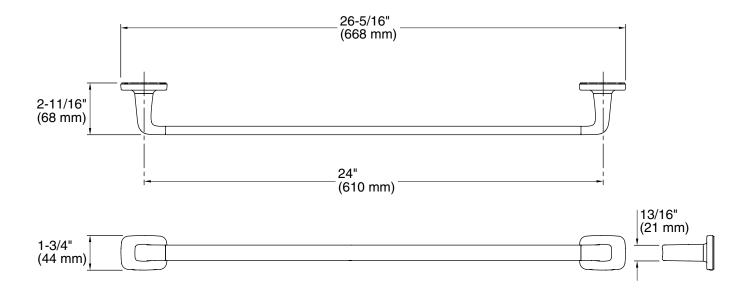

FEATURES P34700

- Solid metal construction for durability and reliability
- Includes hex wrench for installation
- Complements the Per Se collection

| SPECIFIED MODEL |                       |                    |                     |                   |                    |                      |
|-----------------|-----------------------|--------------------|---------------------|-------------------|--------------------|----------------------|
| Model           | Description           | Finishes           |                     |                   |                    |                      |
| P34700-00       | Per Se Towel Bar, 24" | CP Polished Chrome | AD Nickel<br>Silver | AG Brushed Nickel | W7 Black<br>Nickel | 24K Polished<br>Gold |