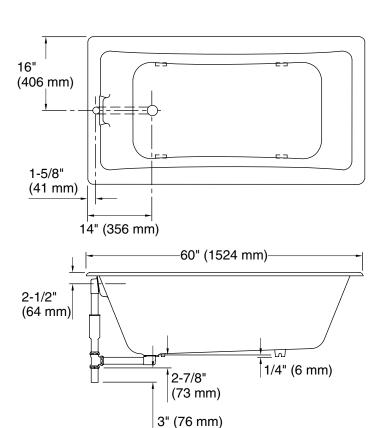

## CODES/STANDARDS APPLICABLE

Specified model meets or exceeds the following:

- ASME A112.19.7/CSA B45.10
- ASME A112.19.1/CSA B45.2
- CSA C22.2 No 218.2
- ADA
- ICC/ANSI A117.1

**ADA** 

| ROUGHING-IN NOTES                                                                                     |                                                      |                                      |  |  |
|-------------------------------------------------------------------------------------------------------|------------------------------------------------------|--------------------------------------|--|--|
| No change in measurements if connected with drain illustrated (P21575)                                |                                                      |                                      |  |  |
|                                                                                                       | Drop-in Cutout                                       | 58-1/2" (1486 mm) x 30-1/2" (775 mm) |  |  |
| Floor support under bath must provide for a minimum of 60 lbs/squ foot (290 kg/square meter) loading. |                                                      |                                      |  |  |
|                                                                                                       | Hot water supply must be 70% of capacity or greater. |                                      |  |  |

|              | PRODUCT INFORMATION                            |                                     |                    |  |  |
|--------------|------------------------------------------------|-------------------------------------|--------------------|--|--|
| Fixture*:    | Top Area                                       | Inside Area                         | Weight             |  |  |
| Bathing Well | 54" (1372 mm) x<br>24" (610 mm)                | 40-1/2" (1029 mm)<br>x 20" (508 mm) | 290 lbs (131.5 kg) |  |  |
|              | Water Depth                                    | Capacity                            |                    |  |  |
| To Overflow  | 13-5/8" (346 mm)                               | 60 gal (227.1 L)                    |                    |  |  |
| *Approximate | *Approximate measurements for comparison only. |                                     |                    |  |  |