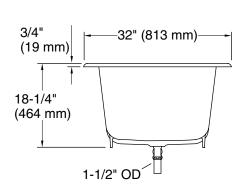

|              | PRODUCT INFORMATION                            |                                     |                    |  |  |
|--------------|------------------------------------------------|-------------------------------------|--------------------|--|--|
| Fixture*:    | Top Area                                       | Inside Area                         | Weight             |  |  |
| Bathing Well | 54" (1372 mm) x<br>24" (610 mm)                | 40-1/2" (1029 mm)<br>x 20" (508 mm) | 290 lbs (131.5 kg) |  |  |
|              | Water Depth                                    | Capacity                            |                    |  |  |
| To Overflow  | 13-5/8" (346 mm)                               | 60 gal (227.1 L)                    |                    |  |  |
| *Approximate | *Approximate measurements for comparison only. |                                     |                    |  |  |