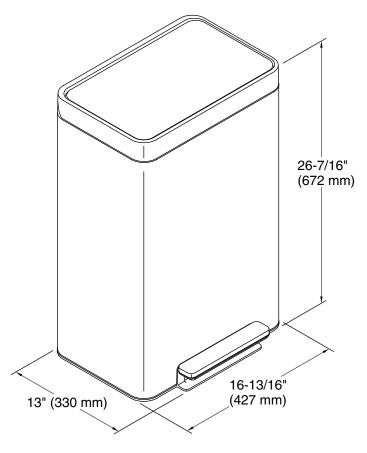

## **Technical Information**

All product dimensions are nominal. Material: Stainless Steel