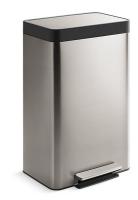

# 13-Gallon Step Can K-20940

#### Features

- Designed to fit any brand of 13-gallon trash bag.
- Fingerprint-resistant finish stays cleaner longer.
- Hands-free operation with durable metal foot pedal.
- Raised liner and locking rim for easy bag changes.
- Quiet-close lid closes gently and silently.
- Space-saving profile fits snugly against wall or cabinets.
- Hinge design protects wall from scuffs.
- Removable plastic liner is easy to clean.
- For regular cleaning, use a damp microfiber cloth. Do not use cleaners or abrasives.