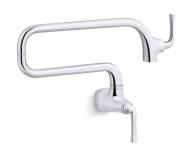

# Graze® Wall-mount pot filler faucet K-22066

### **Features**

- Articulating spout with 360-degree rotation offers superior clearance for filling pots on cooktops and ranges.
- 22-3/4 (578 mm) swing spout reach.
- 3.2 gpm (12.1 l/min) flow rate at 60 psi (4.14 bar).
- Single lever handle with main lever shutoff.
- KOHLER ceramic disc valves exceed industry longevity standards for a lifetime of durable performance.