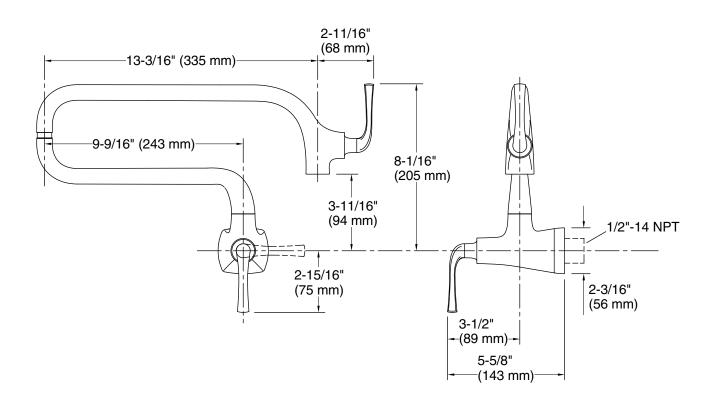

# Graze® Wall-mount pot filler faucet K-22066

## **Technical Information**

All product dimensions are nominal.

Faucet:

Flow rate: 3.2 gal/min (12.1 l/min)

Pressure: 60 psi (4.1 bar)

Drain included: No

Spout:

Spout reach: 22-3/4" (578 mm)