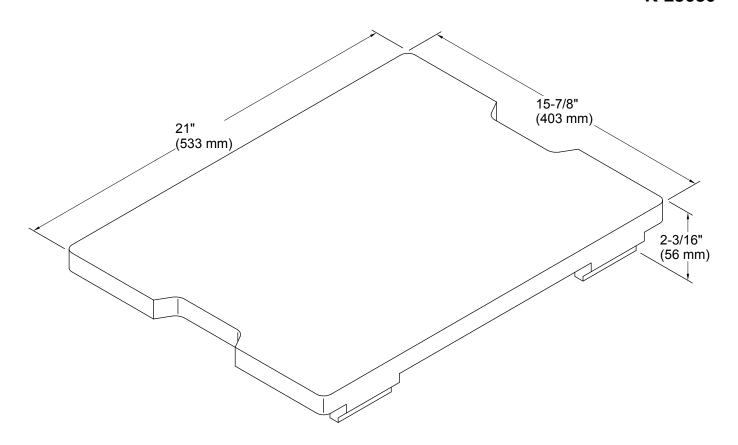

## Prolific®

Large Bamboo Cutting Board K-23680

## **Technical Information**

All product dimensions are nominal.

Material: Wood