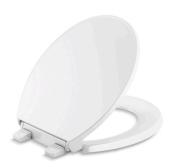

ReadyLatch® Quiet-Close™ round-front toilet seat with antimicrobial agent

K-24494-A

## **Features**

- Grip-Tight installation hardware makes it easy to fasten the seat – everything is done from above the bowl
- ReadyLatch® hinge provides a positive lock/unlock latch to securely hold seat in position, yet seat easily removes for cleaning or adjusting fit
- Grip-Tight bumpers hold seat firmly in place
- Quiet-Close™ round-front lid and seat prevents slamming
- Round closed-front seat
- Contoured seat for user comfort
- Antimicrobial agent inhibits growth of odor-causing bacteria, mold, and mildew. This product does not protect users against bacteria, viruses, or other disease organisms. Always clean and wash this product thoroughly before and after each use