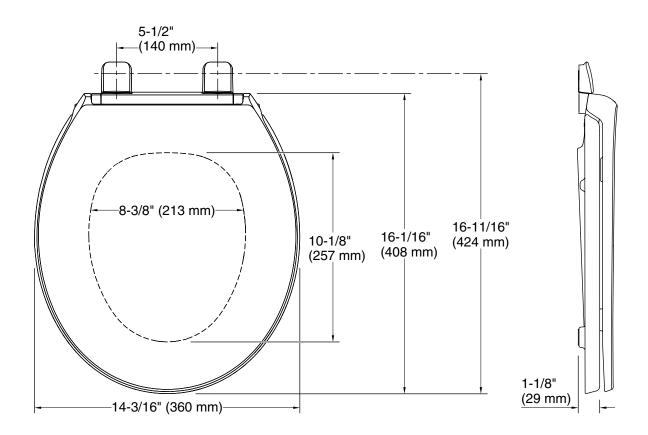

## **Technical Information**

All product dimensions are nominal.

Round-front Seat shape type: Seat front type: Closed-front Seat-mounting 5-1/2" (140 mm)

holes: