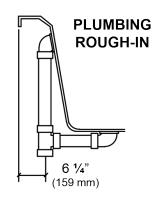

## NOTES:

- Blower locations shown for clarity. Specify when ordering STD - Standard or ALT - Alternate.
- 2. Required blower motor access is 20" W x 15" H.
- 3. Measurements may vary 1/4" (+/-)
- 4. Removable apron is not available for this unit.
- 5. These dimensions are nominal and subject to change without notice.