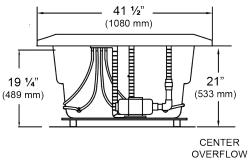

## NOTES:

- Blower locations shown for clarity. Specify when ordering STD - Standard or ALT - Alternate.
- 2. Required blower motor access is 20" W x 15" H.
- 3. Measurements may vary 1/4" (+/-)
- 4. Removable apron is not available for this unit.
- 5. These dimensions are nominal and subject to change without notice.