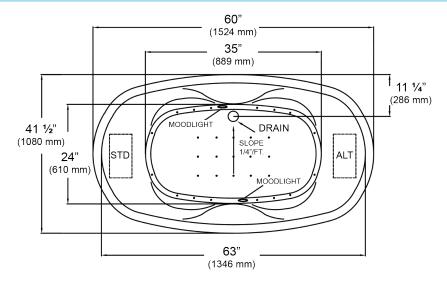

## NOTES:

- Blower locations shown for clarity. Specify when ordering STD - Standard or ALT - Alternate.
- 2. Required blower motor access is 20" W x 15" H.
- 3. Measurements may vary 1/4" (+/-)
- 4. Removable apron is not available for this unit.
- 5. These dimensions are nominal and subject to change without notice.