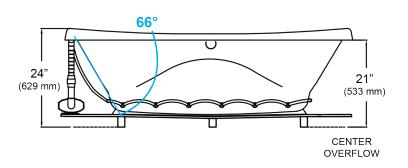

## NOTES:

- Blower locations shown for clarity. Specify when ordering STD - Standard or ALT - Alternate.
- 2. Required blower motor access is 20" W x 15" H.
- 3. Measurements may vary 1/4" (+/-)
- 4. Removable apron is not available for this unit.
- 5. These dimensions are nominal and subject to change without notice.