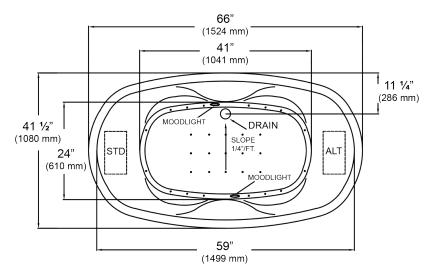

## NOTES:

- Blower locations shown for clarity. Specify when ordering STD - Standard or ALT - Alternate.
- 2. Required blower motor access is 20" W x 15" H.
- 3. Measurements may vary 1/4" (+/-)
- 4. Removable apron is not available for this unit.
- 5. These dimensions are nominal and subject to change without notice.

| SPECIFICATIONS             |                                                                           |                      |                                              |
|----------------------------|---------------------------------------------------------------------------|----------------------|----------------------------------------------|
| Specification              | Description                                                               | Specification        | Description                                  |
| Material                   | Acrylic, fiberglass reinforced                                            | Number of Jets       | 32                                           |
| Construction               | Self-contained, pre-plumbed air bath system mounted on a pre-leveled base | Water Capacity       | 76 gal. (min)<br>90 gal. (max)               |
| Blower Motor               | 1.0 HP Variable Speed - 120 V, 9.0 AMP                                    | Floor Loading Weight | 47 lbs. / sq. ft<br>(229 kg/m <sup>2</sup> ) |
| Electrical<br>Requirements | One 120V, 20 AMP,<br>GFCI Protected Circuit                               | Shipping Weight      | 175 lbs.                                     |
| On/Off Control             | Six button electronic control 20 minute time cycle, and auto purge cycle  | Warranty             | Limited Ten Year                             |