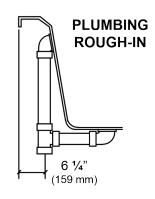

## NOTES:

- Blower locations shown for clarity. Specify when ordering STD - Standard or ALT - Alternate.
- 2. Required blower motor access is 20" W x 15" H.
- 3. Measurements may vary 1/4" (+/-)
- 4. Removable apron is not available for this unit.
- 5. These dimensions are nominal and subject to change without notice.

| SPECIFICATIONS             |                                                                           |                      |                                              |
|----------------------------|---------------------------------------------------------------------------|----------------------|----------------------------------------------|
| Specification              | Description                                                               | Specification        | Description                                  |
| Material                   | Acrylic, fiberglass reinforced                                            | Number of Jets       | 32                                           |
| Construction               | Self-contained, pre-plumbed air bath system mounted on a pre-leveled base | Water Capacity       | 76 gal. (min)<br>90 gal. (max)               |
| Blower Motor               | 1.0 HP Variable Speed - 120 V, 9.0 AMP                                    | Floor Loading Weight | 47 lbs. / sq. ft<br>(229 kg/m <sup>2</sup> ) |
| Electrical<br>Requirements | One 120V, 20 AMP,<br>GFCI Protected Circuit                               | Shipping Weight      | 175 lbs.                                     |
| On/Off Control             | Six button electronic control 20 minute time cycle, and auto purge cycle  | Warranty             | Limited Ten Year                             |