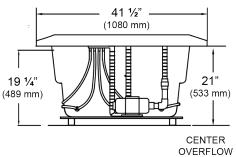

## NOTES:

- Blower locations shown for clarity. Specify when ordering STD - Standard or ALT - Alternate.
- 2. Required blower motor access is 20" W x 15" H.
- 3. Measurements may vary 1/4" (+/-)
- 4. Removable apron is not available for this unit.
- 5. These dimensions are nominal and subject to change without notice.

| SPECIFICATIONS             |                                                                           |                      |                                              |
|----------------------------|---------------------------------------------------------------------------|----------------------|----------------------------------------------|
| Specification              | Description                                                               | Specification        | Description                                  |
| Material                   | Acrylic, fiberglass reinforced                                            | Number of Jets       | 32                                           |
| Construction               | Self-contained, pre-plumbed air bath system mounted on a pre-leveled base | Water Capacity       | 76 gal. (min)<br>90 gal. (max)               |
| Blower Motor               | 1.0 HP Variable Speed - 120 V, 9.0 AMP                                    | Floor Loading Weight | 47 lbs. / sq. ft<br>(229 kg/m <sup>2</sup> ) |
| Electrical<br>Requirements | One 120V, 20 AMP,<br>GFCI Protected Circuit                               | Shipping Weight      | 175 lbs.                                     |
| On/Off Control             | Six button electronic control 20 minute time cycle, and auto purge cycle  | Warranty             | Limited Ten Year                             |