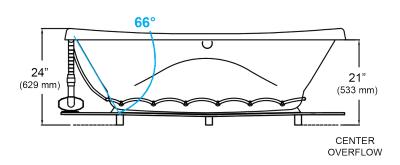

## NOTES:

- Blower locations shown for clarity. Specify when ordering STD - Standard or ALT - Alternate.
- 2. Required blower motor access is 20" W x 15" H.
- 3. Measurements may vary 1/4" (+/-)
- 4. Removable apron is not available for this unit.
- 5. These dimensions are nominal and subject to change without notice.

| SPECIFICATIONS             |                                                                           |                      |                                              |
|----------------------------|---------------------------------------------------------------------------|----------------------|----------------------------------------------|
| Specification              | Description                                                               | Specification        | Description                                  |
| Material                   | Acrylic, fiberglass reinforced                                            | Number of Jets       | 32                                           |
| Construction               | Self-contained, pre-plumbed air bath system mounted on a pre-leveled base | Water Capacity       | 76 gal. (min)<br>90 gal. (max)               |
| Blower Motor               | 1.0 HP Variable Speed - 120 V, 9.0 AMP                                    | Floor Loading Weight | 47 lbs. / sq. ft<br>(229 kg/m <sup>2</sup> ) |
| Electrical<br>Requirements | One 120V, 20 AMP,<br>GFCI Protected Circuit                               | Shipping Weight      | 175 lbs.                                     |
| On/Off Control             | Six button electronic control 20 minute time cycle, and auto purge cycle  | Warranty             | Limited Ten Year                             |