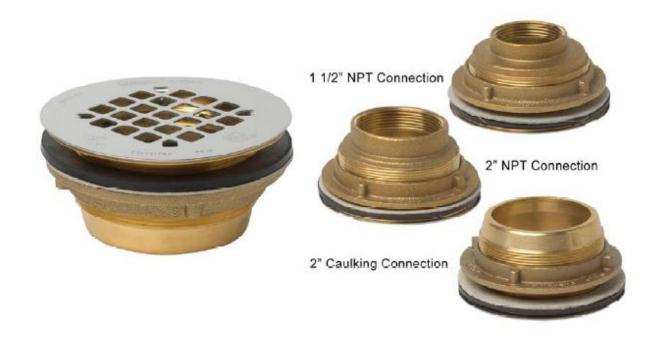

8 4700 W. 160th St. Cleveland, 0H 44135 PH:800-321-9532 FX:800-321-9535 www.oatey.com

**TECHNICAL SPECIFICATION** 

PH:800-321-9532 FX:800-321-9535 BRASS SHOWER DRAIN

**TECHNICAL SPECIFICATION:** Oatey Brass Shower Drains are designed for use with preformed shower stall bases. The drain body is sealed to the shower base with a rubber gasket and fiber slip washer. Three DWV connection methods provide a drain for all applications of metallic pipe. Drain top accommodates 4-1/4" Universal Snap-Tite Strainers available in a variety of designer finishes.

## **COMMON APPLICATIONS**

Oatey Brass Shower Drains are designed for use with preformed shower stall bases. The drain body is sealed to the shower base with a rubber gasket and fiber slip washer. Three DWV connection methods provide a drain for all applications of metallic pipe. Drain top accommodates 4-1/4" Universal Snap-Tite Strainers available in a variety of designer finishes.

| PRODUCT<br>NUMBER | DESCRIPTION                                                                  | PACK | CARTON<br>WEIGHT |
|-------------------|------------------------------------------------------------------------------|------|------------------|
| 42070             | 1-1/2" NPT IPS Brass Caulk Shower Drain w/Stainless Steel Strainer (101 NPT) | 6    | 9 lbs.           |