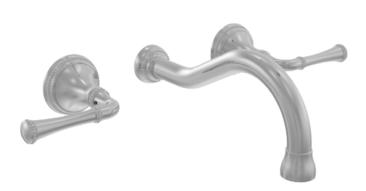

Defining Luxury Since 1959

Wall Lavatory Set with Lever Handles

207-11

## **PRODUCT FEATURES**

- Style: Traditional
- Collection: Beaded
- Temperature Controlled By Handles
- Lever Handles