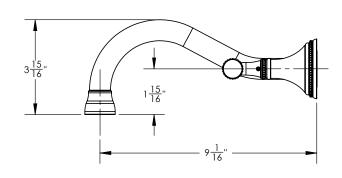

## **TECHNICAL DETAILS**

ADA Compliance: Yes
Drain Assembly Material: Brass
Drain Style: Push to Close
Fitting Hole Diameter: 1 1/8"
Number of Holes: Three Hole
Number of Handles: Two
Handle Turn Angle: Quarter Turn
Spout Reach: 9 1/16"
Installation Type: Wall Mounted
Primary Material: Brass
Valve Material: Ceramic
Flow Restriction: 1.2 gpm
Water Pressure Maximum: 85 PSI
Water Pressure Minimum: 20 PSI
Water Pressure Recommended: 60 PSI