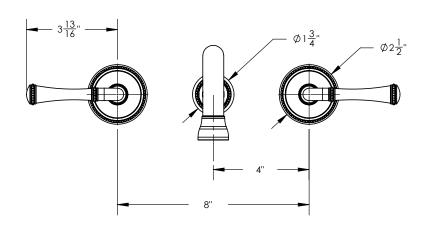

## **TECHNICAL DETAILS**

ADA Compliance: Yes
Drain Assembly Material: Brass
Drain Style: Push to Close
Fitting Hole Diameter: 1 1/8"
Number of Holes: Three Hole
Number of Handles: Two
Handle Turn Angle: Quarter Turn
Spout Reach: 9 1/16"
Installation Type: Wall Mounted
Primary Material: Brass
Valve Material: Ceramic
Flow Restriction: 1.2 gpm
Water Pressure Maximum: 85 PSI
Water Pressure Minimum: 20 PSI
Water Pressure Recommended: 60 PSI