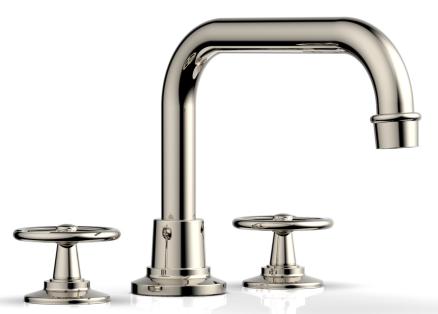

## PRODUCT FEATURES

- Style: Transitional
- Collection: Works
- Temperature Controlled By Handles
- Cross Handles
- High Square Spout

## **TECHNICAL DETAILS**

ADA Compliance: Yes Deck Thickness Maximum: 2" Deck Thickness Minimum: 1/8" Fitting Hole Diameter: 1 1/8" Number of Holes: Three Hole Number of Handles: Two Handle Spread Maximum: 12" Handle Spread Minimum: 8" Handle Turn Angle: Quarter Turn Spout Reach: 9" Spout Height: 7 7/8" Inlet Connection Type: Male 3/4" NPT Installation Type: Deck Mounted Primary Material: Brass Valve Material: Ceramic Flow Restriction: Full Flow Water Pressure Maximum: 85 PSI Water Pressure Minimum: 20 PSI Water Pressure Recommended: 60 PSI