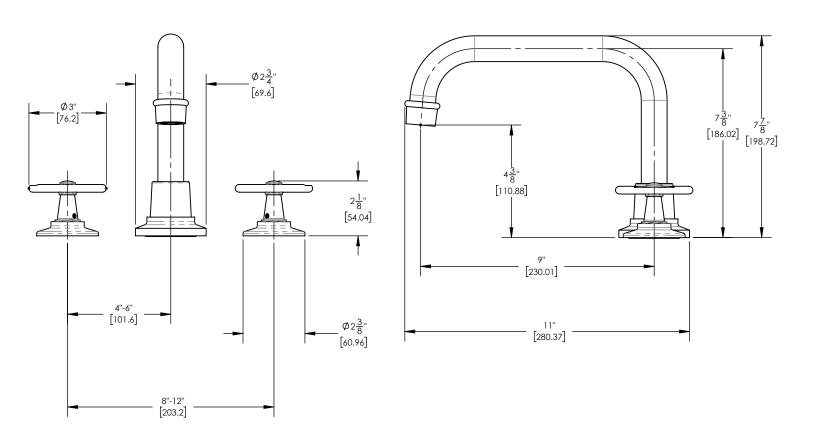

## **TECHNICAL DETAILS**

ADA Compliance: Yes Deck Thickness Maximum: 2" Deck Thickness Minimum: 1/8" Fitting Hole Diameter: 1 1/8" Number of Holes: Three Hole Number of Handles: Two Handle Spread Maximum: 12" Handle Spread Minimum: 8" Handle Turn Angle: Quarter Turn Spout Reach: 9" Spout Height: 7 7/8" Inlet Connection Type: Male 3/4" NPT Installation Type: Deck Mounted Primary Material: Brass Valve Material: Ceramic Flow Restriction: Full Flow Water Pressure Maximum: 85 PSI Water Pressure Minimum: 20 PSI Water Pressure Recommended: 60 PSI

## PRODUCT DIMENSIONS

Finish Warranty: See catalog for further information.