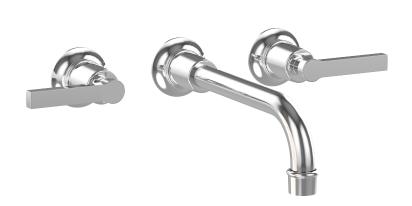

Defining Luxury Since 1959

Wall Lavatory Set with Lever Handles

501-14

## **PRODUCT FEATURES**

- Style: Traditional
- Collection: Hex Modern
- Temperature Controlled By Handles
- Lever Handles