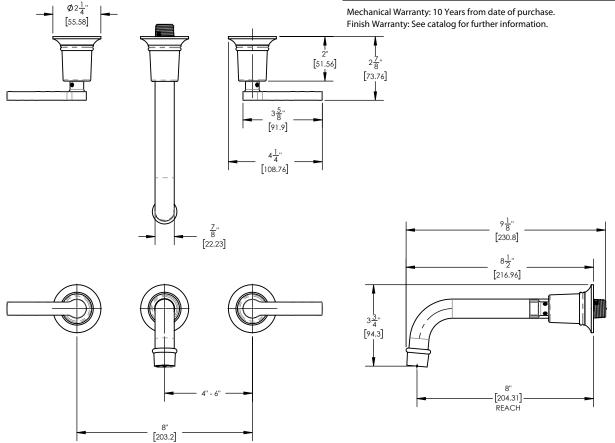

## **TECHNICAL DETAILS**

ADA Compliance: Yes
Deck Thickness Maximum: 2"
Deck Thickness Minimum: 1/8"
Drain Assembly Material: Brass
Fitting Hole Diameter: 1 1/8"
Number of Holes: Three Hole
Number of Handles: Two
Spout Reach: 8"
Installation Type: Deck Mounted

## WARRANTY