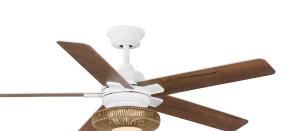

## **Description:**

Schaal Collection 52 in. Five-Blade Satin White Coastal Ceiling Fan with Integrated LED Light

### **Specifications:**

- Frosted White Plastic Drum Shade
- Dimmable to 10% brightness (See Dimming Notes)
- Canopy covers a standard 4" recessed outlet box
- Mounting Bracket
- 80 in of wire supplied

#### **Dimensions:**

Diameter: 52 in Height: 16 in

Frosted White Plastic Drum Shade

REVERSIBLE FAN BLADE FINISHES +PROGRESS

Side A

Matte White