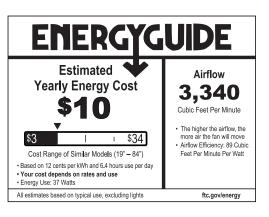

#### **Performance:**

| Input Power            | 18 W                               |
|------------------------|------------------------------------|
| Input Voltage          | 120/277 VAC                        |
| Input Frequency        | 60 Hz                              |
| Lumens/LPW (Delivered) | 1,600/88 (LM-79)                   |
| CCT                    | 3000 K                             |
| CRI                    | 90 CRI                             |
| Life (hours)           | 46000 (L70/TM-21)                  |
| Warranty               | Limited Lifetime Warranty          |
| Labels                 | UL Damp Location Listed            |
|                        | Meets California Title 24 JA8-2019 |
|                        | DC motor                           |