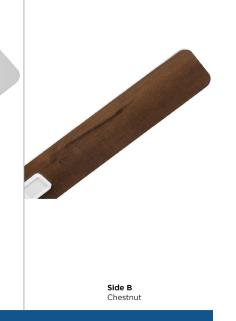

#### **Dimensions:**

Diameter: 52 in Height: 16 in

Frosted White Plastic Drum Shade

REVERSIBLE FAN BLADE FINISHES +PROGRESS

Side A

Matte White