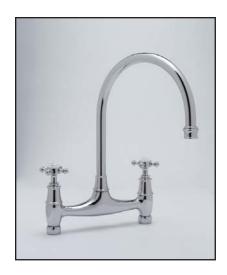

## **Bridge Faucet with Cross Handes and Without Unions**

ROHL Perrin & Rowe Kitchen

**U.4790X\*** 

### **FEATURES**

- Cross Handles
- Faucet only—must also order wall or deck unions
  - U.6792 wall union
  - U.6793 eccentric deck unions
  - U.6794 straight deck unions
- 14" height from inlets
- 8 7/8" spout reach
- Swivel spout
- 1/4-turn ceramic disc valve

#### COLORS/FINISHES

- Polished Chrome
- Polished Nickel
- Satin Nickel
- Inca Brass
- English Bronze