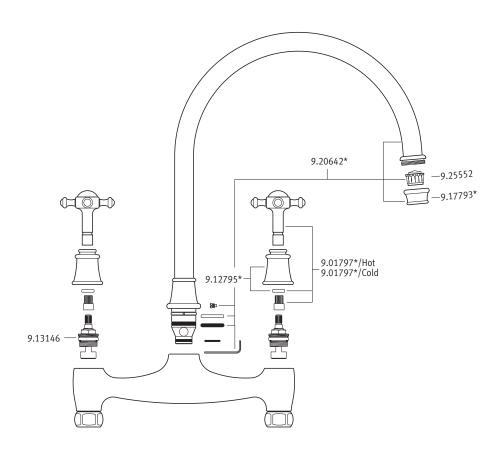

ge Faucet with Cross Handes and Without Unions**

ROHL Perrin & Rowe Kitchen

**U.4790X\*** 

### **FEATURES**

- Cross Handles
- Faucet only—must also order wall or deck unions
  - U.6792 wall union
  - U.6793 eccentric deck unions
  - U.6794 straight deck unions
- 14" height from inlets
- 8 7/8" spout reach
- Swivel spout
- 1/4-turn ceramic disc valve

#### COLORS/FINISHES

- Polished Chrome
- Polished Nickel
- Satin Nickel
- Inca Brass
- English Bronze

#### WARRANTY

• Limited Lifetime



<sup>\*</sup> For CA/VT, place a "-2" at end of model number for code compliant product. (Example A3608LMAPC-2)

Consult your local ROHL showroom for additional information and specifications. For complete warranty details and a list of showrooms, go to www.rohlhome.com.



# **U.4790X Spare Parts**