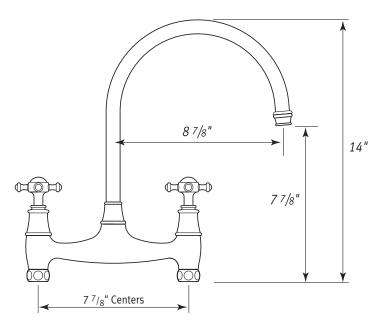

### **FEATURES**

- Cross Handles
- Faucet only—must also order wall or deck unions
  - U.6792 wall union
  - U.6793 eccentric deck unions
  - U.6794 straight deck unions
- 14" height from inlets
- 8 7/8" spout reach
- Swivel spout
- 1/4-turn ceramic disc valve