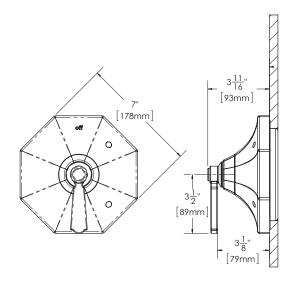

#### **WARRANTY:**

Visit www.speakman.com for full product warranty information

- Limited Lifetime Warranty (consumer)
- 5 Year Limited Warranty (commercial)

All dimensions are in inches (millimeters) unless otherwise specified and are subject to change without notice