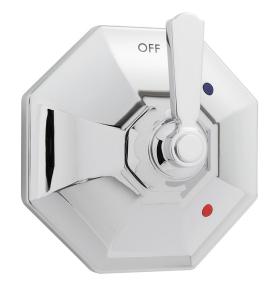

# Opera® Pressure Balance Valve Trim

#### **FEATURES:**

- Metal lever handle
- Metal trim plate
- Trim plate features red and blue hot/cold indicators
- Includes mounting plate and hardware