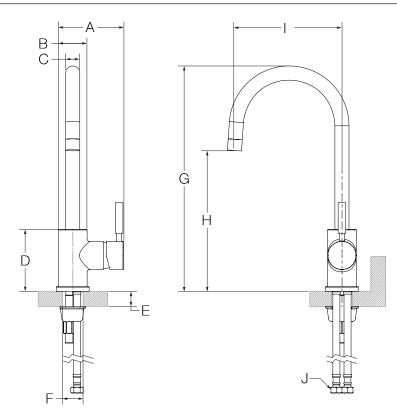

## Dimensions

| Measurements |                          |
|--------------|--------------------------|
| Α            | 4-3/8", 111 mm           |
| В            | Ø 1-7/8", 48 mm          |
| С            | 1", 25 mm                |
| D            | 4-1/8", 105 mm           |
| E            | Deck Thickness Ref.      |
|              | Min. 1", 25 mm           |
|              | Max. 1-1/4", 32 mm       |
| F Ø1         | Hole Size                |
|              | Ø 1-1/2", 38 mm          |
| G            | 15-1/8", 384 mm          |
| Η            | 9-3/8", 238 mm           |
|              | 7-1/4", 184 mm           |
| J            | 3/8" compression fitting |

Note: Dimensions subject to change without notice.