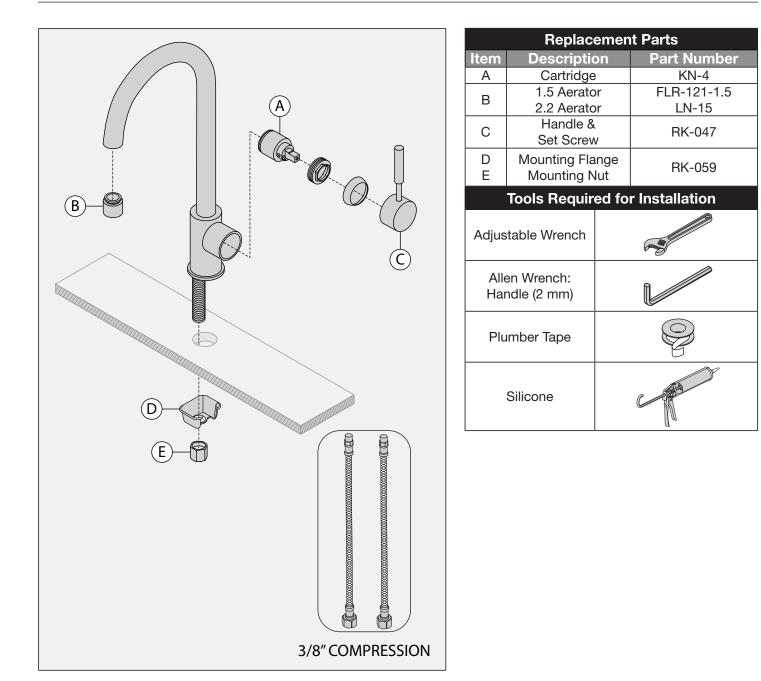

## Parts Breakdown

## Notes:

- 1) Apply a bead of silicone around the perimeter of trim installed flush to sink.
- 2) Apply plumber tape to all threaded connections.

**WARNING:** This product can expose you to chemicals including lead, which is known to the state of California to cause cancer, birth defects, or other reproductive harm. For more information, go to www.P65Warnings.ca.gov.