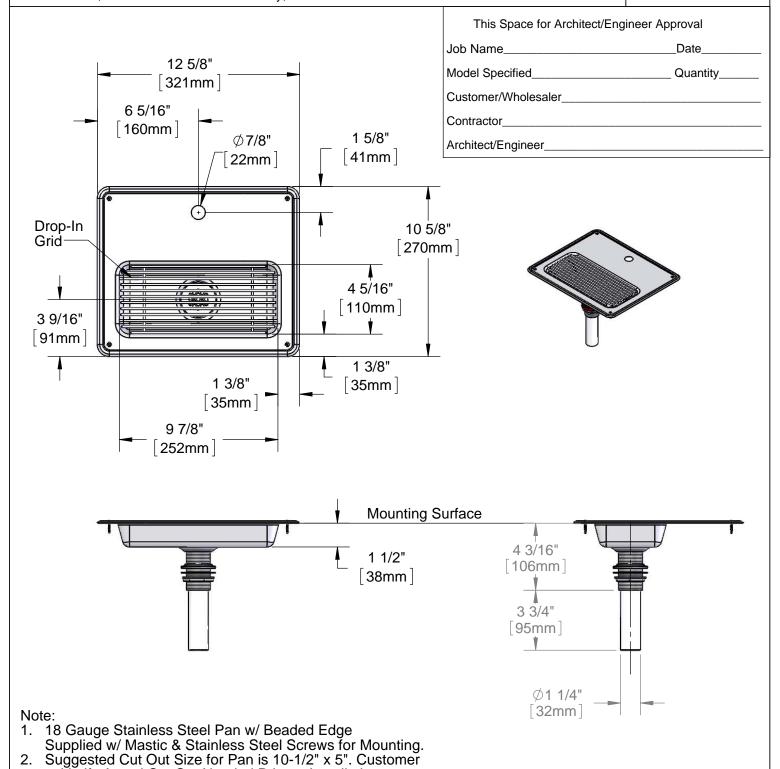

Product Specifications:

18 Gauge Die-Stamped Stainless Steel Drip Pan, Drop-In Grid & Ø 1 1/4" Drain

to Verify Actual Cut Out Needed Prior to Installation.

Product Compliance:

ASME A112.18.2 / CSA B125.2 (Drain)

Drawn: KJG Checked: GEF Approved: JHB Date: 06/30/15 Scale: 1:6 Sheet: 1 of 2