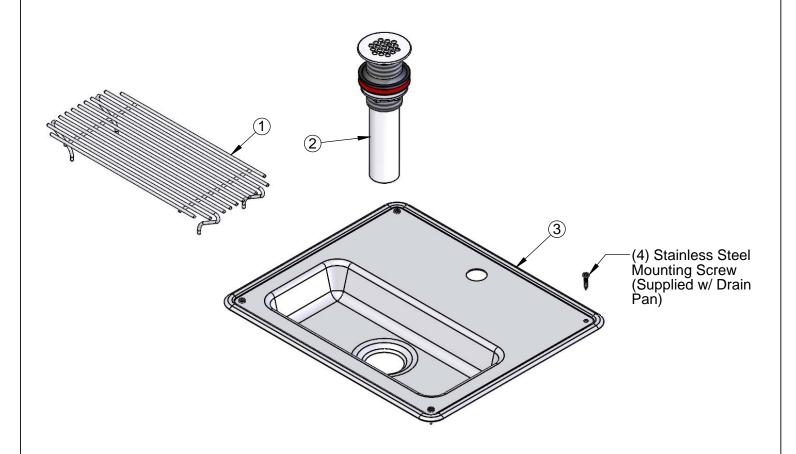

|  | ITEM<br>NO. | SALES NO. | DESCRIPTION    |
|--|-------------|-----------|----------------|
|  | 1           | 183F      | Drip Pan Grid  |
|  | 2           | 010126-45 | Drip Pan Drain |
|  | 3           | 010123-45 | Drip Pan       |

**Product Specifications:** 

18 Gauge Die-Stamped Stainless Steel Drip Pan, Drop-In Grid & Ø 1 1/4" Drain

Product Compliance:

ASME A112.18.2 / CSA B125.2 (Drain)

Drawn: KJG Checked: GEF Approved: JHB Date: 06/30/15 Scale: NTS Sheet: 2 of 2